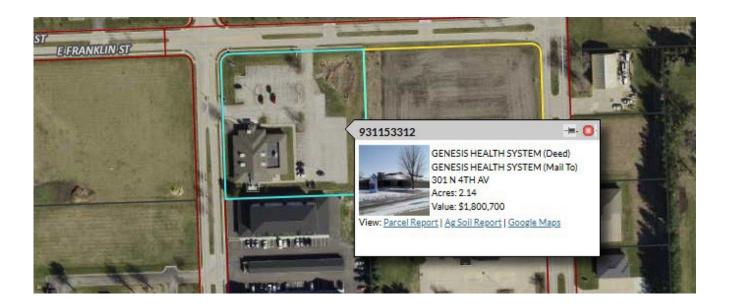

Application for variance from 301 N. 4<sup>th</sup> Avenue, Kevin Rossmiller of MercyOne Genesis

- A. Variance to reduce the number of required parking spaces for office expansion
- 5. Consideration of Approval
- 6. Adjournment

# City of Eldridge MEMORANDIUM

To: Board of Adjustment

From: Jeff Martens, Assistant City Administrator

Re: 301 N 4<sup>th</sup> Avenue Variance Request

Date: 04/02/2025

Kevin Rossmiller of MercyOne Genesis has submitted a Variance Application to reduce the number of required parking spaces for their office expansion at 301 N. 4<sup>th</sup> Avenue, Eldridge.

Upon review of the supplementary materials submitted by the applicant by city staff, which follows the application below, we believe they have substantially met the Standards for Variances. Their calculations show that their parking ratio will be increased by 12% after construction is complete over the current facility. Even though the parking stall requirements listed in City Code is not being met there have been no reported incidents of parking issues. Due to this fact city staff is recommending approval of this request.