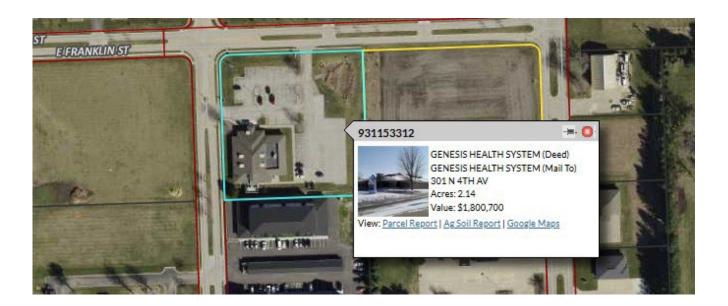

Application for variance from 301 N. 4<sup>th</sup> Avenue, Kevin Rossmiller of MercyOne Genesis

- A. Variance to reduce the number of required parking spaces for office expansion
- 5. Consideration of Approval
- 6. Adjournment

# City of Eldridge MEMORANDIUM

To: Board of Adjustment

From: Jeff Martens, Assistant City Administrator

Re: 301 N 4<sup>th</sup> Avenue Variance Request

Date: 04/02/2025

Kevin Rossmiller of MercyOne Genesis has submitted a Variance Application to reduce the number of required parking spaces for their office expansion at 301 N. 4<sup>th</sup> Avenue, Eldridge.

Upon review of the supplementary materials submitted by the applicant by city staff, which follows the application below, we believe they have substantially met the Standards for Variances. Their calculations show that their parking ratio will be increased by 12% after construction is complete over the current facility. Even though the parking stall requirements listed in City Code is not being met there have been no reported incidents of parking issues. Due to this fact city staff is recommending approval of this request.