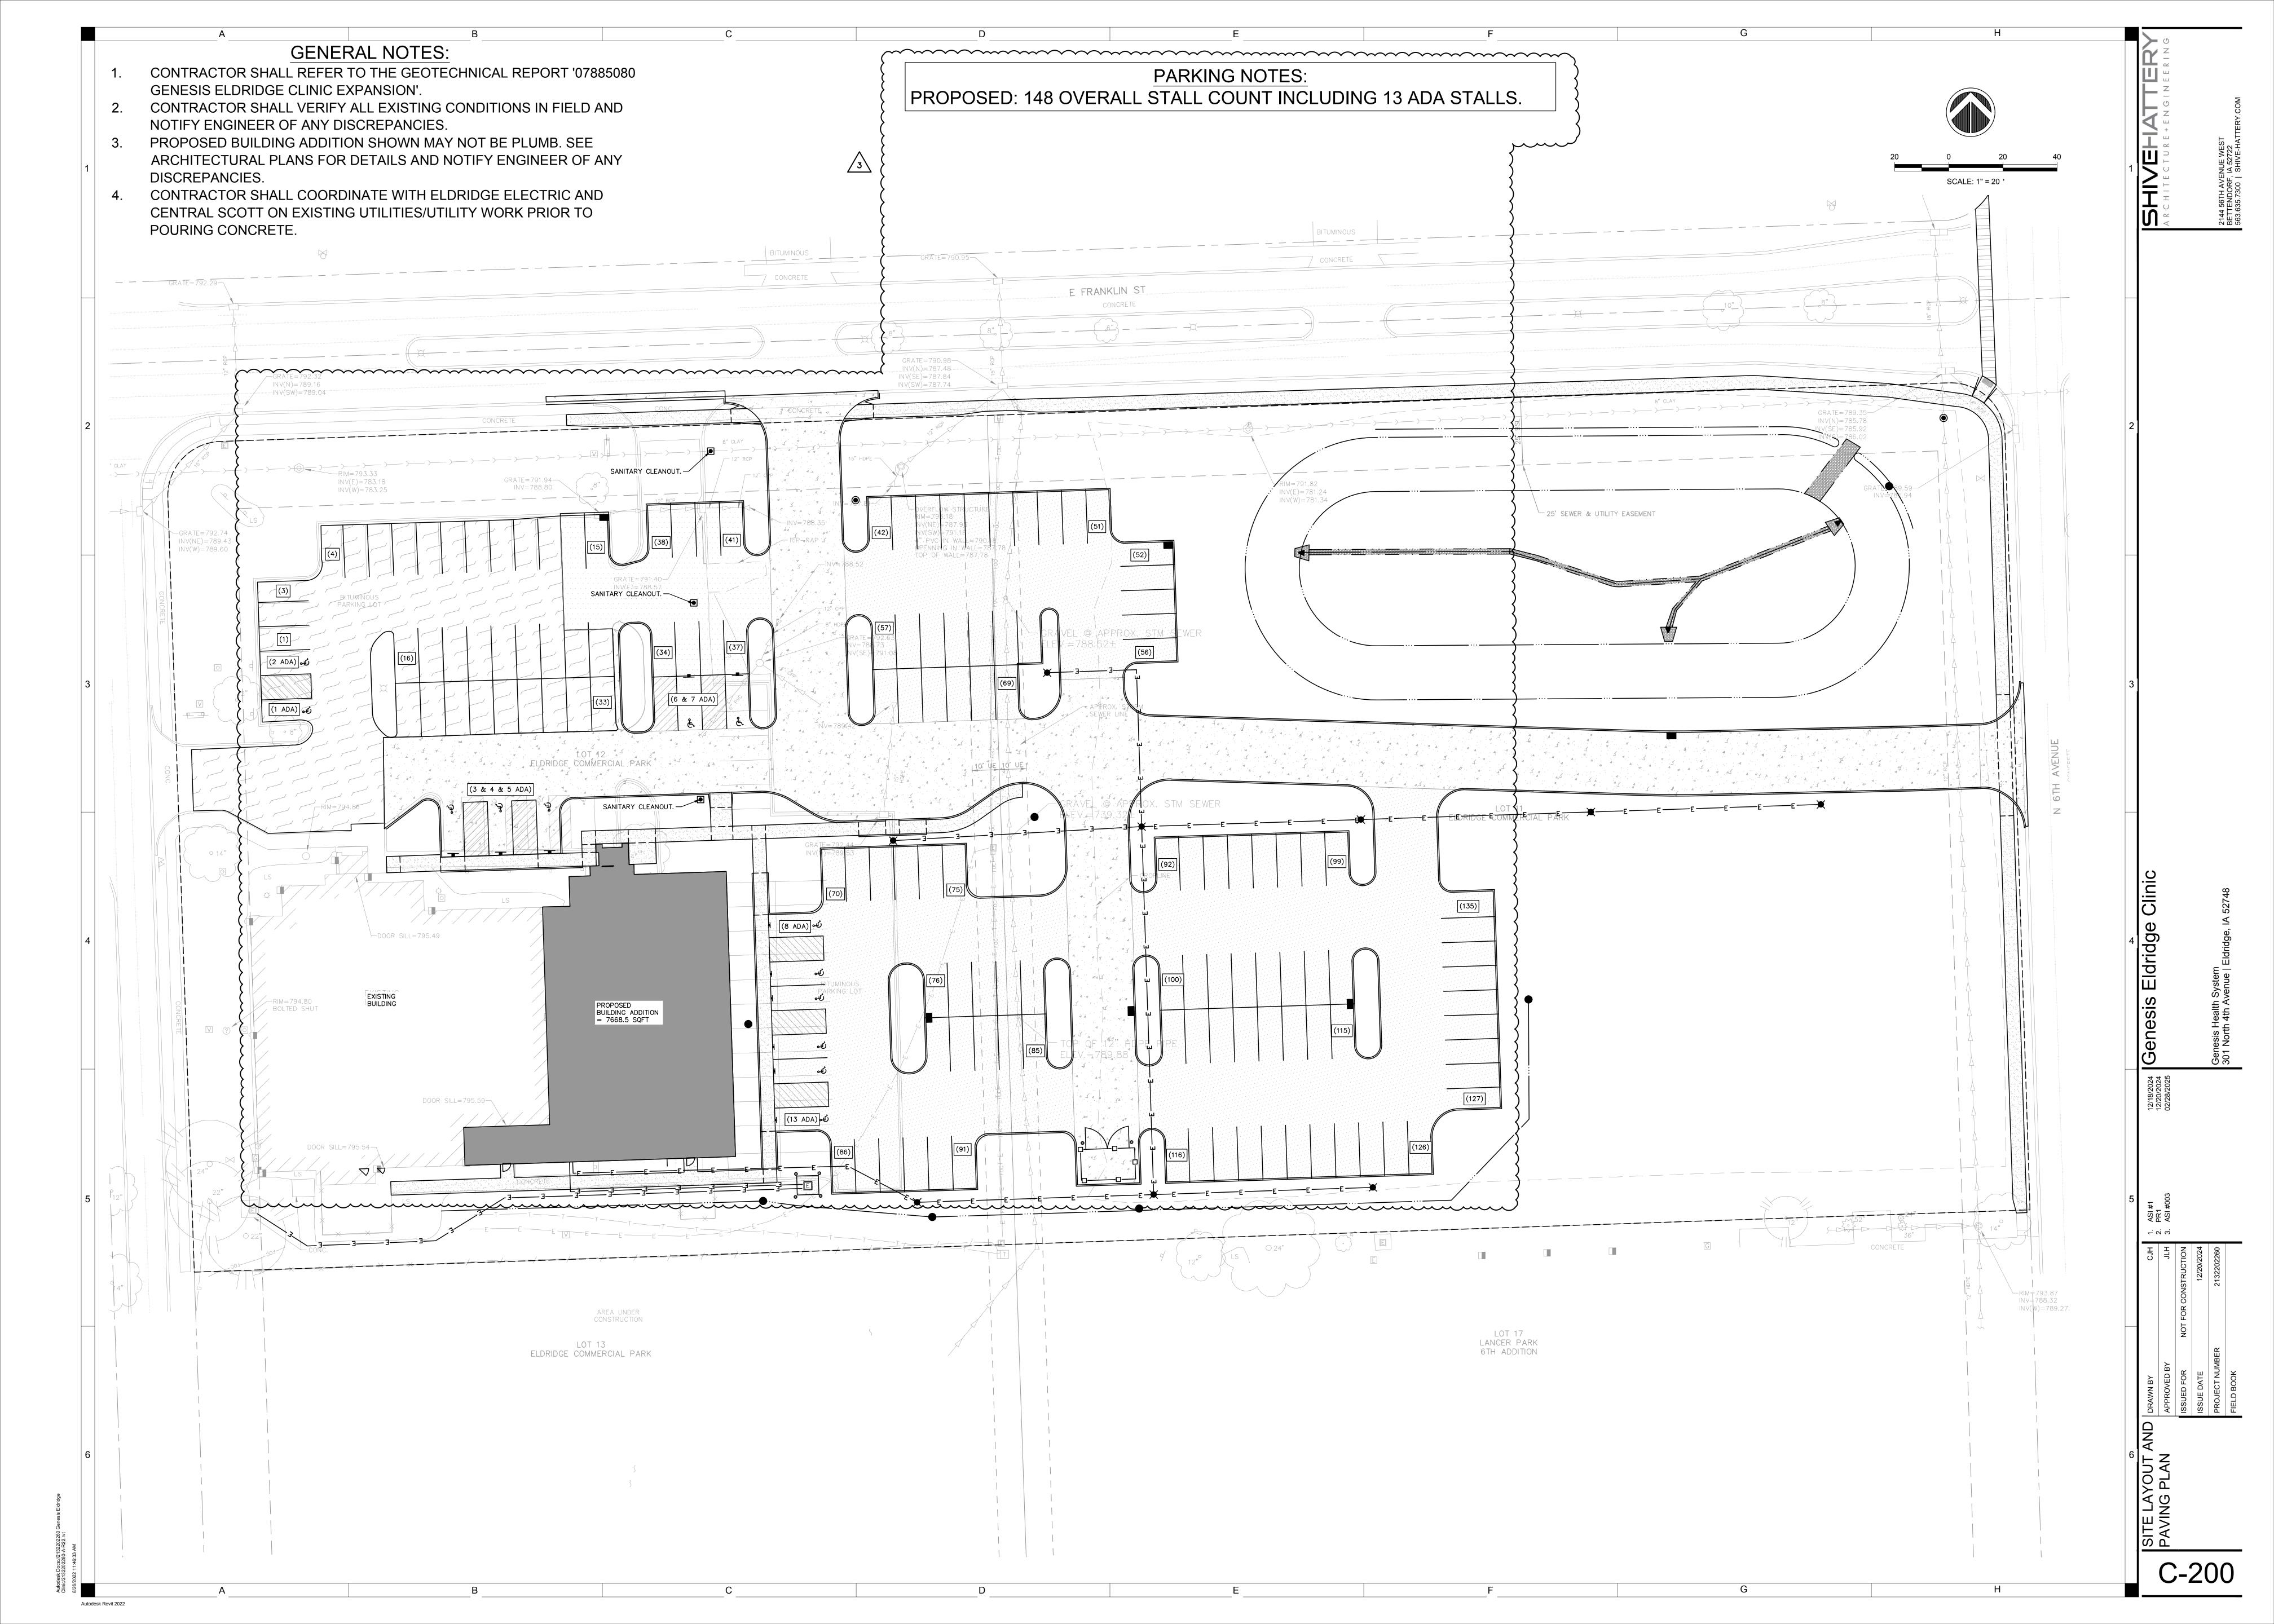

#### Parking calcs per city ordinance:

(13 offices, 33 exam rooms, 5 treatment rooms, and capable of holding 65 employees). (51 rooms x 2 stalls per room = 102 stalls plus 1 per employee (65 x 1= 65). Overall, <u>167 stalls required</u> per ordinance.

We propose 148 parking stalls, which falls short of the 167-stall requirement as per city ordinance. When examining various pre-to-post scenarios, we enhance the pre-to-post parking ratios based on the following comparisons:

Note: The Existing building is approximately 10,814 square feet and the proposed addition is 7,142 square feet.

#### Pre-to-Post comparison by maximum occupancy:

| Existing                                                             | Proposed                                              | Total                   |  |  |
|----------------------------------------------------------------------|-------------------------------------------------------|-------------------------|--|--|
| 108                                                                  | 72                                                    | 180                     |  |  |
| 77                                                                   | 148 proposed stalls after demolition and construction |                         |  |  |
| Parking Count to Max Occupancy Ratio 0.71 0.82 Increased ratio by 0. |                                                       |                         |  |  |
|                                                                      | 108<br>77                                             | 108 72<br>77 148 propos |  |  |

#### Pre-to-Post comparison on parking per square footage:

|                                             | Existing   | Proposed                                          | Total                              |  |  |
|---------------------------------------------|------------|---------------------------------------------------|------------------------------------|--|--|
| Building (Square Feet)                      | 10,814     | 7,142                                             | 17,956                             |  |  |
| Parking Stall Count (# Stalls)              | 77         | 148 proposed stalls after demolition and construc |                                    |  |  |
| Parking Count per 1000 SF of Building space | 7.1 stalls | 8.2 stalls                                        | Increase of 1.1 stalls per 1000 SF |  |  |

A variance request is being submitted with the aim of approving a reduction of 19 parking stalls, as the pre-to-post comparisons above demonstrate that the proposed parking is sufficient for the level of use.