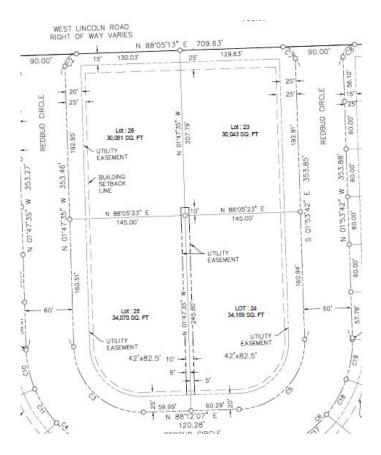

Mayor and City Council:

The City has received the attached Rezoning Application from Grunwald Land Development to remove the Planned Residential Overlay District (PRO) that was approved by this commission on August 31, 2023, back to the original zoning of R-3 Multiple Family Residential District.

This will strip away the overlay of individual lots that was created for the purpose of building townhouse units and revert the property back to the original four lots that were platted. This will allow for the constructing of 8-Plex Condominiums of the same design as those in Emily Acres on E. Franklin Street.

#### This overlay will be removed:

# City of Eldridge MEMORANDIUM

Leaving the original four lots originally platted:

This request was approved by the Planning and Zoning Commission at their meeting on December 21, 2024.

| For office use only                                                           |                            |            |
|-------------------------------------------------------------------------------|----------------------------|------------|
| Filing Fee Paid \$ 10000<br>Payment Method Cueck<br>Courtesy Letters Sent N/A | Date Filed<br>Meeting Date | 11/29/2023 |

#### AN ORDINANCE AMENDING CHAPTER TWO, TITLE D OF THE ELDRIDGE CITY CODE, REPEALING ALL ORDINANCES AND RESOLUTIONS IN CONFLICT WITH THIS ORDINANCE AND PROVIDING FOR AN EFFECTIVE DATE.

<u>Section one</u>. That the zoning map referred to in Chapter Two, Title D of the Eldridge City Code, and being a part of the ordinance of the City of Eldridge, in so far as said map pertains to the land that is part of Grunwald Grove  $2^{nd}$  Addition and described as follows:

Lots 23, 24, 25 and 26 in Grunwald Grove 2<sup>nd</sup> Addition to the City of Eldridge, Iowa

The property is currently **Planned Residential Overlay** and is being rezoned to **R-3 Multiple Family Residential District.** 