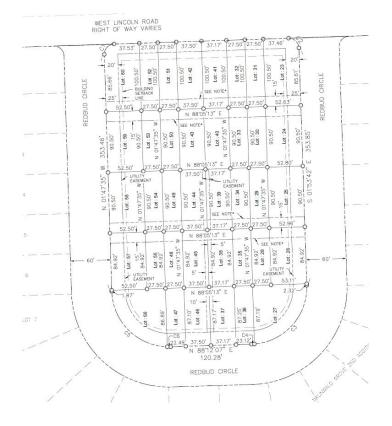

Mayor and City Council:

The City has received the attached Rezoning Application from Grunwald Land Development to remove the Planned Residential Overlay District (PRO) that was approved by this commission on August 31, 2023, back to the original zoning of R-3 Multiple Family Residential District.

This will strip away the overlay of individual lots that was created for the purpose of building townhouse units and revert the property back to the original four lots that were platted. This will allow for the constructing of 8-Plex Condominiums of the same design as those in Emily Acres on E. Franklin Street.

#### This overlay will be removed:

# City of Eldridge MEMORANDIUM

Leaving the original four lots originally platted:

This request was approved by the Planning and Zoning Commission at their meeting on December 21, 2024.

| For office use only                                                           |                            |            |
|-------------------------------------------------------------------------------|----------------------------|------------|
| Filing Fee Paid \$ 10000<br>Payment Method Cueck<br>Courtesy Letters Sent N/A | Date Filed<br>Meeting Date | 11/29/2023 |

#### AN ORDINANCE AMENDING CHAPTER TWO, TITLE D OF THE ELDRIDGE CITY CODE, REPEALING ALL ORDINANCES AND RESOLUTIONS IN CONFLICT WITH THIS ORDINANCE AND PROVIDING FOR AN EFFECTIVE DATE.

<u>Section one</u>. That the zoning map referred to in Chapter Two, Title D of the Eldridge City Code, and being a part of the ordinance of the City of Eldridge, in so far as said map pertains to the land that is part of Grunwald Grove  $2^{nd}$  Addition and described as follows:

Lots 23, 24, 25 and 26 in Grunwald Grove 2<sup>nd</sup> Addition to the City of Eldridge, Iowa

The property is currently **Planned Residential Overlay** and is being rezoned to **R-3 Multiple Family Residential District.** 