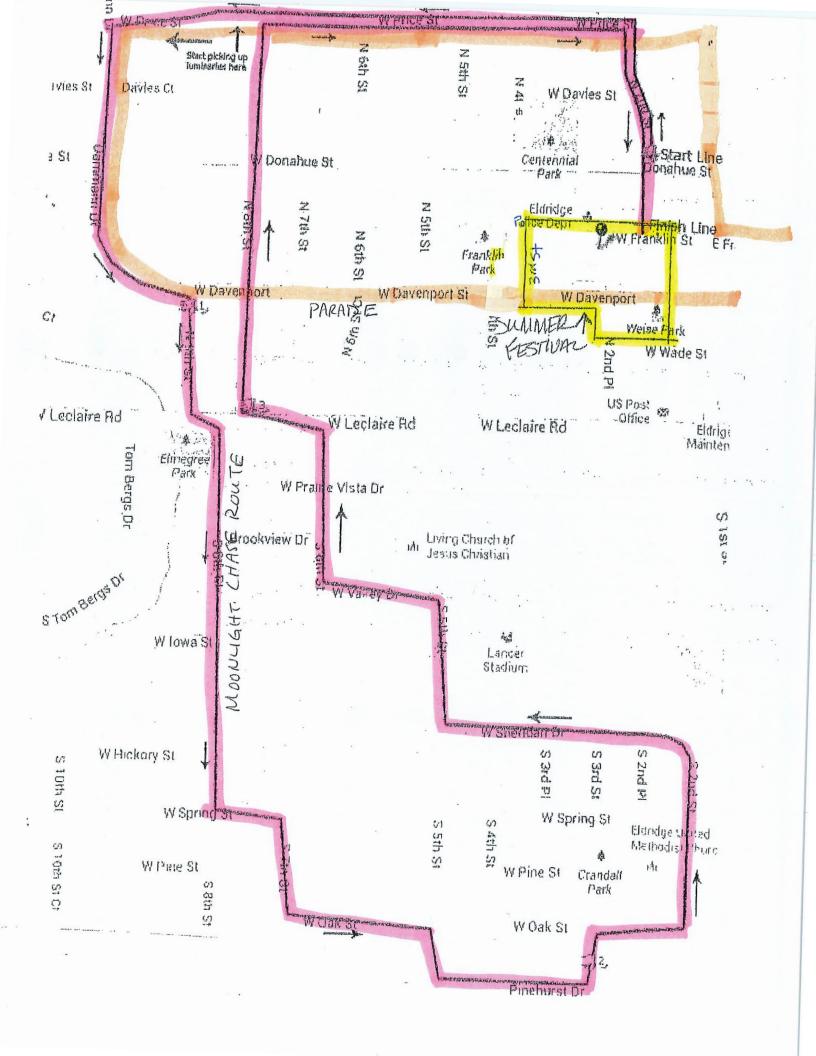

- C. Consideration of Approving Street Closures for Eldridge-North Scott Chamber on July 12<sup>th</sup>, 2024 from 4pm 10pm for the Summer Festival Kickoff Concert; July 13<sup>th</sup>, 2024 at 5pm for the Moonlight Chase until the last race participant; July 13<sup>th</sup>, 2024 from 10am -10pm for the Summer Festival; and July 13<sup>th</sup>, 2024 from 10am 1pm for the Summer Festival Parade. *See attachment in agenda packet for street closure details*
- D. Consideration of First Reading of Ordinance 2024-05 Establishing new sanitary sewer rates
- 8. Board/Staff Activity Reports
- 9. Adjournment