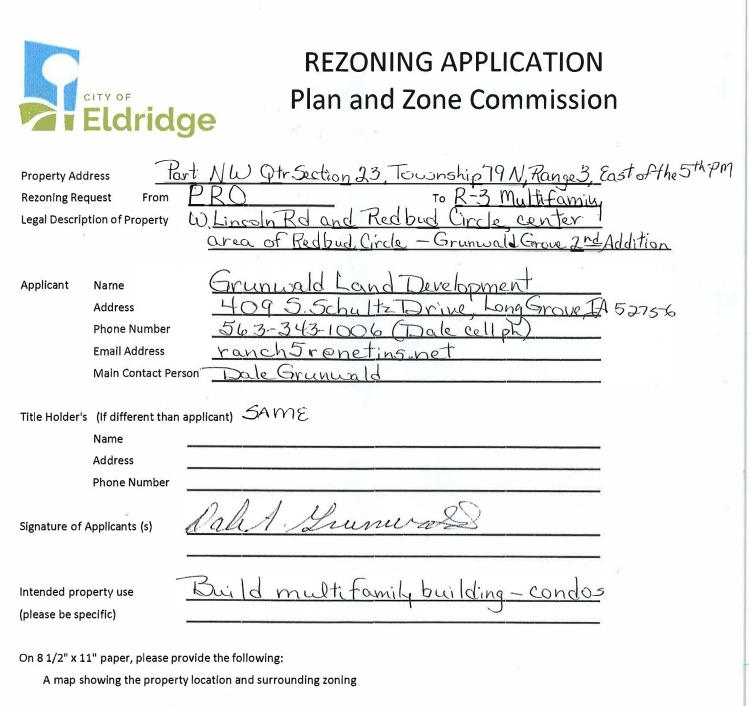

# City of Eldridge MEMORANDIUM

To: Mayor and City Council
 From: Jeff Martens, Assistant City Administrator
 Re: Grunwald Grove 2<sup>nd</sup> Addition Reversal of Planned Residential Overlay
 Date: 1/16/24

Mayor and City Council:

The City has received the attached Rezoning Application from Grunwald Land Development to remove the Planned Residential Overlay District (PRO) that was approved by this commission on August 31, 2023, back to the original zoning of R-3 Multiple Family Residential District.

This will strip away the overlay of individual lots that was created for the purpose of building townhouse units and revert the property back to the original four lots that were platted. This will allow for the constructing of 8-Plex Condominiums of the same design as those in Emily Acres on E. Franklin Street.

# City of Eldridge MEMORANDIUM

Leaving the original four lots originally platted:

This request was approved by the Planning and Zoning Commission at their meeting on December 21, 2024.

| For office use only                                                           |                            |            |
|-------------------------------------------------------------------------------|----------------------------|------------|
| Filing Fee Paid \$ 10000<br>Payment Method Cueck<br>Courtesy Letters Sent N/A | Date Filed<br>Meeting Date | 11/29/2023 |