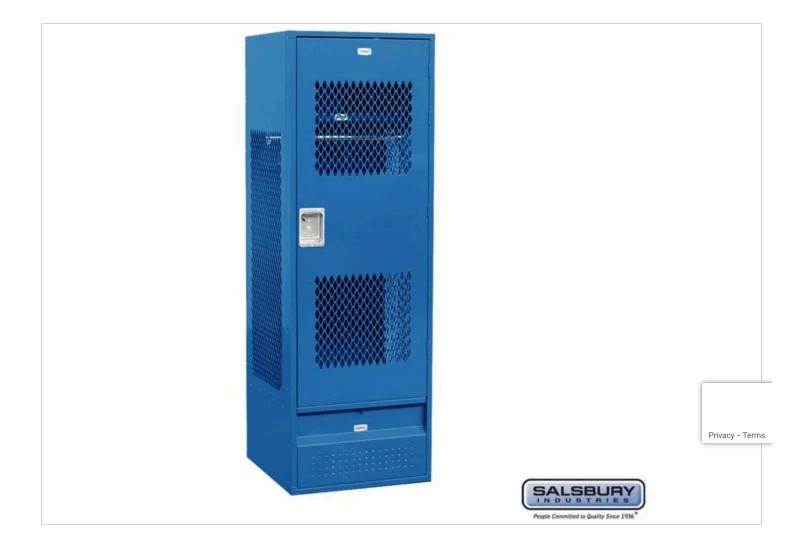

#### 7. Old Business

- A. Open Public Hearing for the consideration of approval of plans, specifications, form of contract, and estimated total cost of the public improvements of the Townsend Farm Trails bid
- B. Close Public Hearing for consideration of approval of plans, specifications, form of contract, and estimated total cost of the public improvements of the Townsend Farm Trails bid
- C. Consideration of Resolution 2024-16 Awarding a Contract for the 2024 Townsend Farm Shared Use Path to Triple B Construction in the amount of \$263,396
- D. Consideration to approve a proposal from Daxon Construction in the amount of \$33,032 to remodel the lower-level of the Eldridge Police Department & an additional amount of \$6,370 to purchase 13 Metal Lockers
- E. Consideration to approve purchase of an Airpura UV700-V air purifier for \$1,209.98 for the EPD evidence room
- F. Consideration of Resolution 2024-19 Approving Final Acceptance of Public Improvements for Street Patching Plan #1
- 8. New Business
  - A. Consideration of Resolution 2024-17 Setting FY25 Salaries & Wages of City Employees
  - B. Consideration of First Reading of Ordinance 2024-09 Establishing a Speed Limit on Lincoln Road
- 9. Board/Staff Activity Reports
  - A. City Administrator
  - B. Assistant City Administrator
  - C. City Clerk
  - D. Police Chief
- 10. Closed Session pursuant to Iowa Code 21.5(1)c "To discuss strategy with counsel in matters that are presently in litigation or where litigation is imminent where its disclosure would be likely to prejudice or disadvantage the position of the governmental body in that litigation" and Iowa Code 21.5(1)g "To avoid disclosure of specific law enforcement matters, such as current or proposed investigations or inspection or auditing techniques or schedules, which if disclosed would enable law violators to avoid detection"
- 11. Possible Action as a Result of Closed Session
- 12. Adjournment

#### 2. New Business

Discussion on proposals for a basement/lower-level remodel of the Eldridge Police Department

The Eldridge Police Department obtained two proposals for a remodel of the basement of the Police Department. This remodel will provide an addition of a supply room, office space, a new records room, and a women's locker room. The police would also like to be allowed to sell the fitness equipment that was donated to them when the City's fitness center closed and use the proceeds towards the remodel.