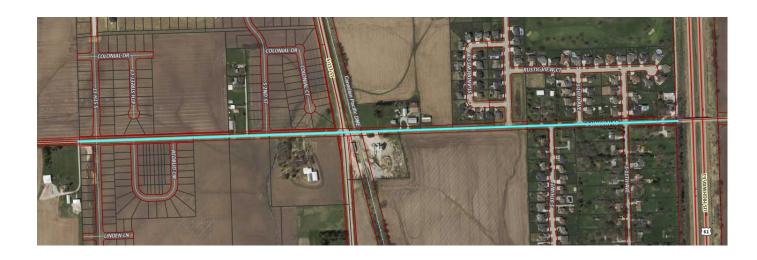

Discussion on changing the speed limit on Lincoln Road from 35 MPH to 25 MPH between S. Buttermilk Road and the Hwy 61 bridge

As a safety precaution, the speed limit may be the start to make sure pedestrians are safe when walking to the rec trail.