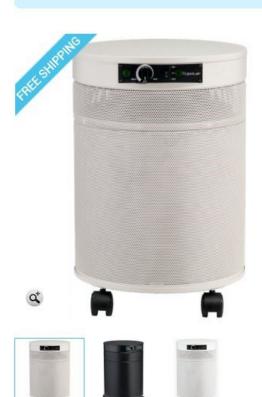

#### 7. Old Business

- A. Open Public Hearing for the consideration of approval of plans, specifications, form of contract, and estimated total cost of the public improvements of the Townsend Farm Trails bid
- B. Close Public Hearing for consideration of approval of plans, specifications, form of contract, and estimated total cost of the public improvements of the Townsend Farm Trails bid
- C. Consideration of Resolution 2024-16 Awarding a Contract for the 2024 Townsend Farm Shared Use Path to Triple B Construction in the amount of \$263,396
- D. Consideration to approve a proposal from Daxon Construction in the amount of \$33,032 to remodel the lower-level of the Eldridge Police Department & an additional amount of \$6,370 to purchase 13 Metal Lockers
- E. Consideration to approve purchase of an Airpura UV700-V air purifier for \$1,209.98 for the EPD evidence room
- F. Consideration of Resolution 2024-19 Approving Final Acceptance of Public Improvements for Street Patching Plan #1
- 8. New Business
  - A. Consideration of Resolution 2024-17 Setting FY25 Salaries & Wages of City Employees
  - B. Consideration of First Reading of Ordinance 2024-09 Establishing a Speed Limit on Lincoln Road
- 9. Board/Staff Activity Reports
  - A. City Administrator
  - B. Assistant City Administrator
  - C. City Clerk
  - D. Police Chief
- 10. Closed Session pursuant to Iowa Code 21.5(1)c "To discuss strategy with counsel in matters that are presently in litigation or where litigation is imminent where its disclosure would be likely to prejudice or disadvantage the position of the governmental body in that litigation" and Iowa Code 21.5(1)g "To avoid disclosure of specific law enforcement matters, such as current or proposed investigations or inspection or auditing techniques or schedules, which if disclosed would enable law violators to avoid detection"
- 11. Possible Action as a Result of Closed Session
- 12. Adjournment